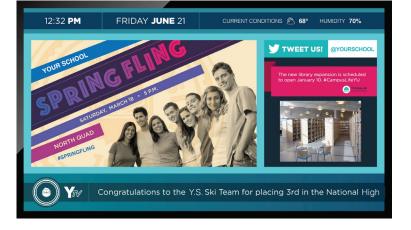

## **Digital Signage for Schools**

HughesON™ Digital Signage is a fully customizable online platform designed to disseminate information to target audiences through the use of display monitors, strategically placed throughout school buildings or campuses. Centrally controlled by a single or group of administrators, content can be developed to target specific audiences based on screen location and scheduled in advance to be displayed at specific times during the day, maximizing impact and timeliness.

With today's digitally native students, the old cork bulletin boards used for mass messaging have gone the way of the dinosaur. The Hughes Digital Bulletin Board allows you to communicate to your student body using media-rich screens that capture school audiences with videos, images, text, and even social media feeds embedded into the display template. When used as part of the student curriculum, it also gives students a chance to develop technology skills by working in tandem with administrators in a club setting to develop and publish content together.

#### **Common applications:**

- Display news, scores, menus, weather advisories, and reminders
- Promote school events and contests
- Stream video highlights from athletic and academic competitions
- Instant custom or predesigned emergency
  notifications and directives
- Embed a school's twitter posts or other social media feed
- Announce schedule changes or adjustments
- Keep teachers and staff informed with professional development

#### **Popular screen locations:**

- Front lobbies
- Hallways and common areas
- Cafeterias
- Auditorium entrances
- Gyms, weight rooms, and locker rooms

HUGHE

- Teacher's lounges
- Administrative offices
- Classrooms
- Libraries, science, and computer labs