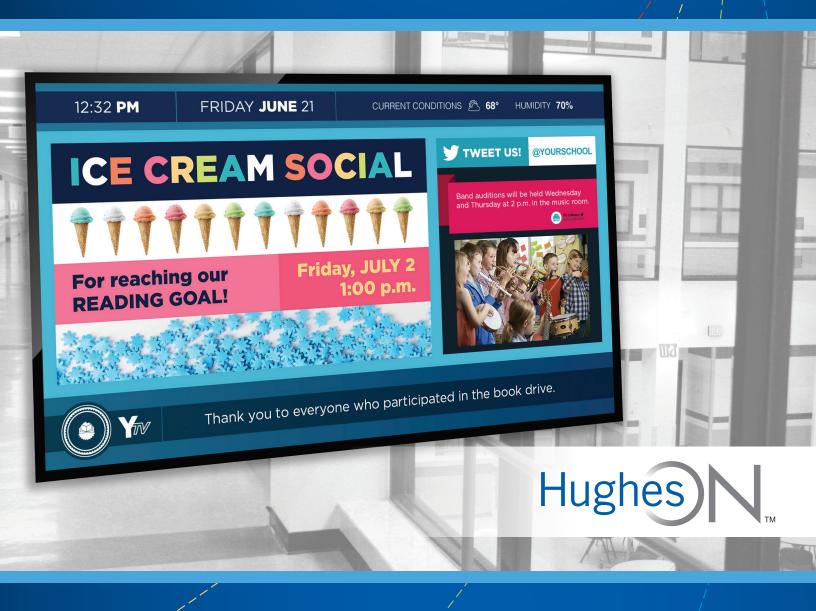

## **Digital Signage for Schools**

HughesON™ Digital Signage is a fully customizable online platform designed to disseminate information to target audiences through the use of display monitors, strategically placed throughout school buildings or campuses. Centrally controlled by a single or group of administrators, content can be developed to target specific audiences based on screen location and scheduled in advance to be displayed at specific times during the day, maximizing impact and timeliness.

With today's digitally native students, the old cork bulletin boards used for mass messaging have gone the way of the dinosaur. The Hughes Digital Bulletin Board allows you to communicate to your student body using media-rich screens that capture school audiences with videos, images, text, and even social media feeds embedded into the display template. When used as part of the student curriculum, it also gives students a chance to develop technology skills by working in tandem with administrators in a club setting to develop and publish content together.

#### **Common applications:**

- Display news, scores, menus, weather advisories, and reminders
- Promote school events and contests
- Stream video highlights from athletic and academic competitions
- Instant custom or predesigned emergency
  notifications and directives
- Embed a school's twitter posts or other social media feed
- Announce schedule changes or adjustments
- Keep teachers and staff informed with professional development

#### **Popular screen locations:**

- Front lobbies
- Hallways and common areas
- Cafeterias
- Auditorium entrances
- Gyms, weight rooms, and locker rooms

HUGHE

- Teacher's lounges
- Administrative offices
- Classrooms
- Libraries, science, and computer labs